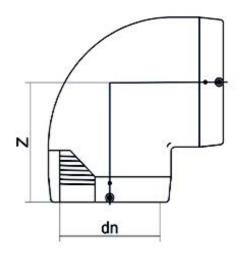

| TECHNICAL DATASHI | EET |
|-------------------|-----|
| Elektroschwei     | ßer |

E-WINKEL 90°

|            | PRODUCT DETAILS | GEO       | GEOMETRIC CHARACTERISTICS |  |
|------------|-----------------|-----------|---------------------------|--|
| ITEM CODE  | GE9P160C        | dn        | 160                       |  |
| dn         | 160             | Z [mm]    | 181                       |  |
| SDR DESIGN | 11              | Mass [kg] | 3.67                      |  |