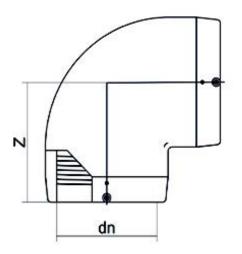

| TECHNICAL DATASHEET |
|---------------------|
| Elektroschweißen    |

E-WINKEL 90°

| PRODUCT DETAILS |          | GEC       | GEOMETRIC CHARACTERISTICS |  |
|-----------------|----------|-----------|---------------------------|--|
| ITEM CODE       | GE9P140C | dn        | 140                       |  |
| dn              | 140      | Z [mm]    | 167                       |  |
| SDR DESIGN      | 11       | Mass [kg] | 2.54                      |  |