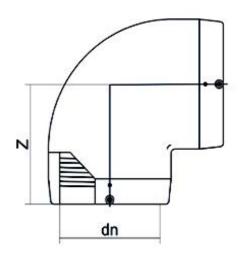

| TECHNICAL DATASHEET |
|---------------------|
| Elektroschweißen    |
|                     |

E-WINKEL 90°

|            | PRODUCT DETAILS | GEC        | GEOMETRIC CHARACTERISTICS |  |
|------------|-----------------|------------|---------------------------|--|
| ITEM CODE  | GE9P125C        | <b>d</b> n | 125                       |  |
| dn         | 125             | Z [mm]     | 155                       |  |
| SDR DESIGN | 11              | Mass [kg]  | 1.81                      |  |