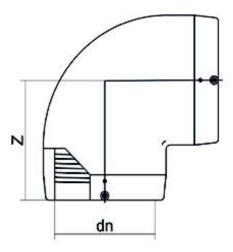

TECHNICAL DATASHEET

Elektroschweißen

E-WINKEL 90°

| PRODUCT DETAILS |          | GEOMETRIC CHARACTERISTICS |      |
|-----------------|----------|---------------------------|------|
| ITEM CODE       | GE9P110C | dn                        | 110  |
| dn              | 110      | Z [mm]                    | 141  |
| SDR DESIGN      | 11       | Mass [kg]                 | 1.36 |