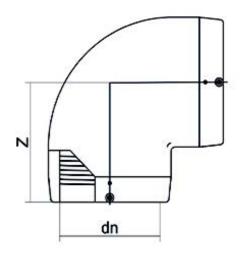

| TECHNICAL DATASHEET |
|---------------------|
| Elektroschweißen    |

E-WINKEL 90°

|            | PRODUCT DETAILS | GEO       | GEOMETRIC CHARACTERISTICS |  |
|------------|-----------------|-----------|---------------------------|--|
| ITEM CODE  | GE9P090C        | dn        | 90                        |  |
| <b>d</b> n | 90              | Z [mm]    | 116                       |  |
| SDR DESIGN | 11              | Mass [kg] | 0.75                      |  |