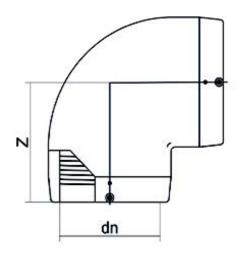

|        | GEOMETRIC CHARACTERISTICS |  |
|--------|---------------------------|--|
| dn     | 75                        |  |
| Z [mm] | 97                        |  |
|        |                           |  |