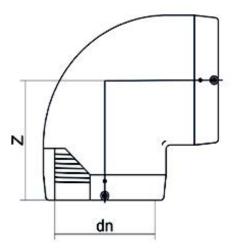

TECHNICAL DATASHEET

Elektroschweißen

E-WINKEL 90°

| PRODUCT DETAILS |          | GEO       | GEOMETRIC CHARACTERISTICS |  |
|-----------------|----------|-----------|---------------------------|--|
| ITEM CODE       | GE9P075C | dn        | 75                        |  |
| dn              | 75       | Z [mm]    | 103                       |  |
| SDR DESIGN      | 11       | Mass [kg] | 0.49                      |  |