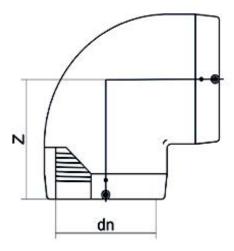

Elektroschweißen

E-WINKEL 90°

| PRODUCT DETAILS |          | GEOMETRIC CHARACTERISTICS |      |
|-----------------|----------|---------------------------|------|
| ITEM CODE       | GE9P063C | dn                        | 63   |
| dn              | 63       | Z [mm]                    | 94   |
| SDR DESIGN      | 11       | Mass [kg]                 | 0.31 |

\*The pictures are for illustrative purposes only. the product may differ in color and / or some of its parts.

PLASTITALIA SPA reserves the right to revise this specification, while maintaining compliance with the requirements of the product without prior notice. Tolerance on diameters and thickness according to the standards unless otherwise specified. Tolerance: ± 5%