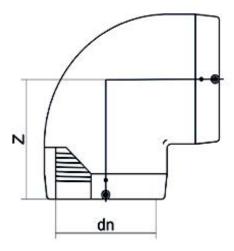

Elektroschweißen

E-WINKEL 90°

| PRODUCT DETAILS |          | GE        | GEOMETRIC CHARACTERISTICS |  |
|-----------------|----------|-----------|---------------------------|--|
| ITEM CODE       | GE9P050C | dn        | 50                        |  |
| dn              | 50       | Z [mm]    | 78                        |  |
| SDR DESIGN      | 11       | Mass [kg] | 0.2                       |  |

\*The pictures are for illustrative purposes only. the product may differ in color and / or some of its parts.

PLASTITALIA SPA reserves the right to revise this specification, while maintaining compliance with the requirements of the product without prior notice. Tolerance on diameters and thickness according to the standards unless otherwise specified. Tolerance: ± 5%