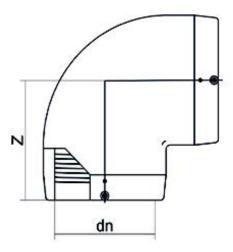

Elektroschweißen

E-WINKEL 90°

| PRODUCT DETAILS |          | GEO       | GEOMETRIC CHARACTERISTICS |  |
|-----------------|----------|-----------|---------------------------|--|
| ITEM CODE       | GE9P040C | dn        | 40                        |  |
| dn              | 40       | Z [mm]    | 68                        |  |
| SDR DESIGN      | 11       | Mass [kg] | 0.16                      |  |