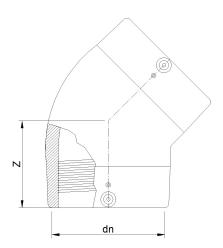

TECHNICAL DATASHEET

**Imperial Sizes** 

ELEKTROSCHWEISSBARER 45°- ÜBERGANGSBOGEN AUS PE/MESSING mit Innengewinde

| PRODUCT DETAILS |            |        | GEOMETRIC CHARACTERISTICS |  |
|-----------------|------------|--------|---------------------------|--|
| ITEM CODE       | GE4P4C.IPS | dn     | 4"                        |  |
| dn              | 4"         | Z [mm] | 4,72"                     |  |
| SDR DESIGN      | 11         |        |                           |  |

\*The pictures are for illustrative purposes only. the product may differ in color and / or some of its parts.

PLASTITALIA SPA reserves the right to revise this specification, while maintaining compliance with the requirements of the product without prior notice. Tolerance on diameters and thickness according to the standards unless otherwise specified. Tolerance: ± 5%