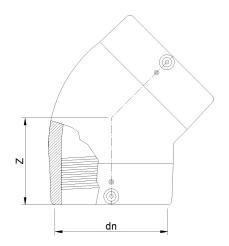

| GEOMETRIC CHARACTERISTICS |       |  |
|---------------------------|-------|--|
| dn                        | 3"    |  |
| Z [mm]                    | 3,74" |  |

PLASTITALIA SPA reserves the right to revise this specification, while maintaining compliance with the requirements of the product without prior notice. Tolerance on diameters and thickness according to the standards unless otherwise specified. Tolerance: ± 5%