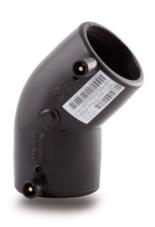

## ELEKTROSCHWEISSBARER 45°- ÜBERGANGSBOGEN AUS PE/MESSING mit Innengewinde

| PRODUCT DETAILS |            |  |
|-----------------|------------|--|
| ITEM CODE       | GE4P3C.IPS |  |
| dn              | 3"         |  |
| SDR DESIGN      | 11         |  |

<sup>\*</sup>The pictures are for illustrative purposes only. the product may differ in color and / or some of its parts.