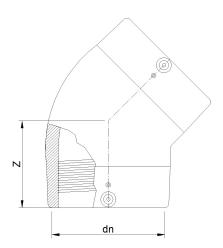

TECHNICAL DATASHEET

**Imperial Sizes** 

ELEKTROSCHWEISSBARER 45°- ÜBERGANGSBOGEN AUS PE/MESSING mit Innengewinde

| PRODUCT DETAILS |            | G      | GEOMETRIC CHARACTERISTICS |  |
|-----------------|------------|--------|---------------------------|--|
| ITEM CODE       | GE4P2C.IPS | dn     | 2"                        |  |
| dn              | 2"         | Z [mm] | 2,76"                     |  |
| SDR DESIGN      | 11         |        |                           |  |