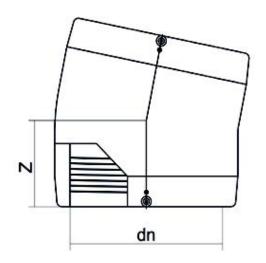

| TECHNICAL DATASHEET |  |
|---------------------|--|
| Elektroschweißen    |  |
| E-WINKEL 11,25°     |  |

| PRODUCT DETAILS |             | GE        | GEOMETRIC CHARACTERISTICS |  |
|-----------------|-------------|-----------|---------------------------|--|
| ITEM CODE       | GE1125P180C | dn        | 180                       |  |
| dn              | 180         | Z [mm]    | 140                       |  |
| SDR DESIGN      | 11          | Mass [kg] | 3.64                      |  |

<sup>\*</sup>The pictures are for illustrative purposes only. the product may differ in color and / or some of its parts.