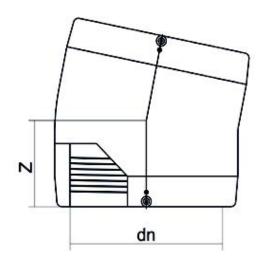

| TECHNICAL DATASHEET |  |
|---------------------|--|
| Elektroschweißen    |  |
| E-WINKEL 11,25°     |  |

| PRODUCT DETAILS |             | GEC       | GEOMETRIC CHARACTERISTICS |  |
|-----------------|-------------|-----------|---------------------------|--|
| ITEM CODE       | GE1125P125C | dn        | 125                       |  |
| dn              | 125         | Z [mm]    | 110                       |  |
| SDR DESIGN      | 11          | Mass [kg] | 1.46                      |  |

<sup>\*</sup>The pictures are for illustrative purposes only. the product may differ in color and / or some of its parts.