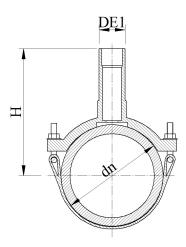

TECHNICAL DATASHEET

**Imperial Sizes** 

EINFACHE SCHELLE AUS IPS für IPS

| PRODUCT DETAILS |                | G      | GEOMETRIC CHARACTERISTICS |  |
|-----------------|----------------|--------|---------------------------|--|
| ITEM CODE       | CPSP32.12C.IPS | dn     | 32"                       |  |
| dn              | 32" - 12"      | dn1    | 12"                       |  |
| SDR DESIGN      | 11             | H [mm] | 7,87"                     |  |