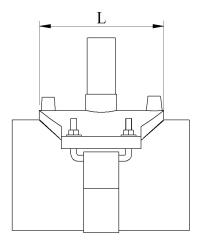

TECHNICAL DATASHEET

**Imperial Sizes** 

EINFACHE SCHELLE AUS IPS für IPS

| PRODUCT DETAILS |                | G      | GEOMETRIC CHARACTERISTICS |  |
|-----------------|----------------|--------|---------------------------|--|
| ITEM CODE       | CPSP32.12C.IPS | dn     | 32"                       |  |
| dn              | 32" - 12"      | dn1    | 12"                       |  |
| SDR DESIGN      | 11             | H [mm] | 7,87"                     |  |