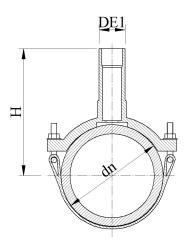

TECHNICAL DATASHEET

**Imperial Sizes** 

EINFACHE SCHELLE AUS IPS für IPS

| PRODUCT DETAILS |               | GE     | GEOMETRIC CHARACTERISTICS |  |
|-----------------|---------------|--------|---------------------------|--|
| ITEM CODE       | CPPS26.8C.IPS | dn     | 26"                       |  |
| dn              | 26" - 8"      | dn1    | 8"                        |  |
| SDR DESIGN      | 11            | H [mm] | 5,91"                     |  |