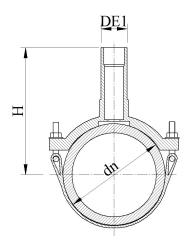

EINFACHE SCHELLE AUS IPS für IPS

| PRODUCT DETAILS |               | GEO              | GEOMETRIC CHARACTERISTICS |  |
|-----------------|---------------|------------------|---------------------------|--|
| ITEM CODE       | CPSP24.8C.IPS | dn               | 24"                       |  |
| dn              | 24" - 8"      | d <sub>n</sub> 1 | 8"                        |  |
| SDR DESIGN      | 11            | H [mm]           | 5,91"                     |  |