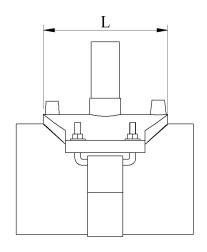

EINFACHE SCHELLE AUS IPS für IPS

| PRODUCT DETAILS |               | GEO              | GEOMETRIC CHARACTERISTICS |  |
|-----------------|---------------|------------------|---------------------------|--|
| ITEM CODE       | CPSP24.8C.IPS | dn               | 24"                       |  |
| dn              | 24" - 8"      | d <sub>n</sub> 1 | 8"                        |  |
| SDR DESIGN      | 11            | H [mm]           | 5,91"                     |  |