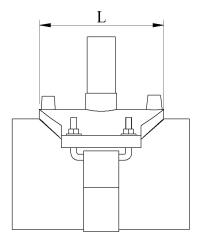

**Imperial Sizes** 

EINFACHE SCHELLE AUS IPS für IPS

| PRODUCT DETAILS |               | GEO       | GEOMETRIC CHARACTERISTICS |  |
|-----------------|---------------|-----------|---------------------------|--|
| ITEM CODE       | CPSP22.8C.IPS | dn        | 22"                       |  |
| dn              | 22" - 8"      | dn1       | 8"                        |  |
| SDR DESIGN      | 11            | H [mm]    | 5,91"                     |  |
|                 |               | Mass [kg] | 6.0                       |  |