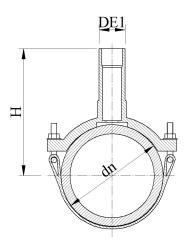

**Imperial Sizes** 

EINFACHE SCHELLE AUS IPS für IPS

| PRODUCT DETAILS |               | GEO       | GEOMETRIC CHARACTERISTICS |  |
|-----------------|---------------|-----------|---------------------------|--|
| ITEM CODE       | CPSP22.8C.IPS | dn        | 22"                       |  |
| dn              | 22" - 8"      | dn1       | 8"                        |  |
| SDR DESIGN      | 11            | H [mm]    | 5,91"                     |  |
|                 |               | Mass [kg] | 6.0                       |  |