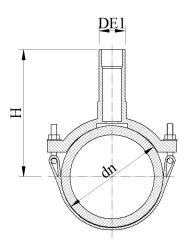

**Imperial Sizes** 

EINFACHE SCHELLE AUS IPS für IPS

| PRODUCT DETAILS |                 | GEOMETRIC CHARACTERISTICS |         |
|-----------------|-----------------|---------------------------|---------|
| ITEM CODE       | CPSP1216.4C.IPS | dn                        | 12"/16" |
| dn              | 12"/16" - 4"    | dn1                       | 4"      |
| SDR DESIGN      | 11              | H [mm]                    | 4,33"   |