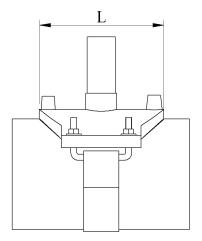

**Imperial Sizes** 

EINFACHE SCHELLE AUS IPS für IPS

| PRODUCT DETAILS |                 | GEOMETRIC CHARACTERISTICS |         |
|-----------------|-----------------|---------------------------|---------|
| ITEM CODE       | CPSP1216.4C.IPS | dn                        | 12"/16" |
| dn              | 12"/16" - 4"    | dn1                       | 4"      |
| SDR DESIGN      | 11              | H [mm]                    | 4,33"   |