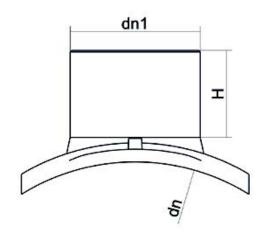

TECHNICAL DATASHEET

Elektroschweißen

EINFACHE SCHELLE FÜR GROSSE VOLUMEN

| PRODUCT DETAILS |              | GEOMETRIC CHARACTERISTICS |      |
|-----------------|--------------|---------------------------|------|
| ITEM CODE       | CPSP1200225C | dn                        | 1200 |
| dn              | 1200 - 225   | dn1                       | 225  |
| SDR DESIGN      | 11           | H [mm]                    | 150  |
|                 |              | Mass [kg]                 | 5.5  |