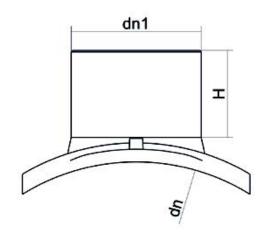

PLASTITALIA S.P.A. high performance fittings

| PRODUCT DETAILS |              | GEC       | GEOMETRIC CHARACTERISTICS |  |
|-----------------|--------------|-----------|---------------------------|--|
| ITEM CODE       | CPSP1200250C | dn        | 1200                      |  |
| dn              | 1200 - 250   | d₁1       | 250                       |  |
| SDR DESIGN      | 11           | H [mm]    | 150                       |  |
|                 |              | Mass [kg] | 6.5                       |  |