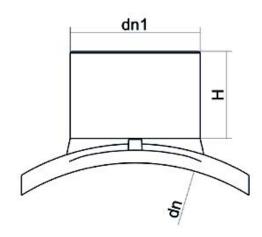

TECHNICAL DATASHEET

Elektroschweißen

EINFACHE SCHELLE FÜR GROSSE VOLUMEN

| PRODUCT DETAILS |              | GEC       | GEOMETRIC CHARACTERISTICS |  |
|-----------------|--------------|-----------|---------------------------|--|
| ITEM CODE       | CPSP1200200C | dn        | 1200                      |  |
| dn              | 1200 - 200   | dn1       | 200                       |  |
| SDR DESIGN      | 11           | H [mm]    | 150                       |  |
|                 |              | Mass [kg] | 5.1                       |  |