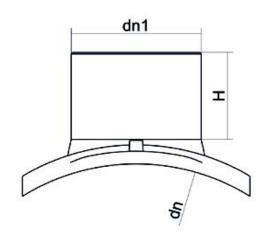

## EINFACHE SCHELLE FÜR GROSSE VOLUMEN

| PRODUCT DETAILS |              | GEOMETRIC CHARACTERISTICS |      |
|-----------------|--------------|---------------------------|------|
| ITEM CODE       | CPSP1200315C | dn                        | 1200 |
| dn              | 1200 - 315   | d <sub>n</sub> 1          | 315  |
| SDR DESIGN      | 11           | H [mm]                    | 200  |
|                 |              | Mass [kg]                 | 12.5 |