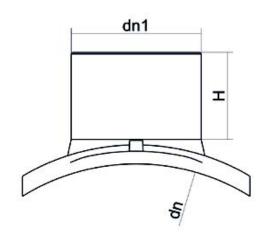

## EINFACHE SCHELLE FÜR GROSSE VOLUMEN

| PRODUCT DETAILS |              | GEOMETRIC CHARACTERISTICS |      |
|-----------------|--------------|---------------------------|------|
| ITEM CODE       | CPSP1000200C | dn                        | 1000 |
| dn              | 1000 - 200   | d <sub>n</sub> 1          | 200  |
| SDR DESIGN      | 11           | H [mm]                    | 150  |
|                 |              | Mass [kg]                 | 4.4  |