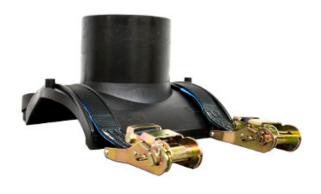

## EINFACHE SCHELLE FÜR GROSSE VOLUMEN

| PRODUCT DETAILS |              | GEOMETRIC CHARACTERISTICS |      |
|-----------------|--------------|---------------------------|------|
| ITEM CODE       | CPSP1000200C | dn                        | 1000 |
| dn              | 1000 - 200   | d <sub>n</sub> 1          | 200  |
| SDR DESIGN      | 11           | H [mm]                    | 150  |
|                 |              | Mass [kg]                 | 4.4  |

<sup>\*</sup>The pictures are for illustrative purposes only. the product may differ in color and / or some of its parts.