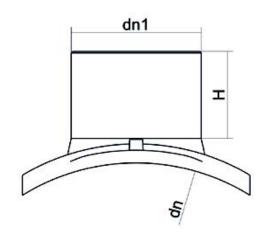

## EINFACHE SCHELLE FÜR GROSSE VOLUMEN

| PRODUCT DETAILS |              | GEOMETRIC CHARACTERISTICS |      |
|-----------------|--------------|---------------------------|------|
| ITEM CODE       | CPSP1000250C | dn                        | 1000 |
| dn              | 1000 - 250   | d <sub>n</sub> 1          | 250  |
| SDR DESIGN      | 11           | H [mm]                    | 150  |
|                 |              | Mass [kg]                 | 6.5  |