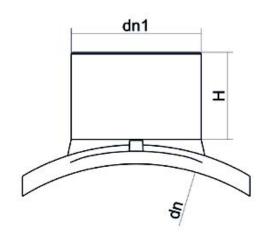

EINFACHE SCHELLE FÜR GROSSE VOLUMEN

| PRODUCT DETAILS |             | GEOMETRIC CHARACTERISTICS |     |
|-----------------|-------------|---------------------------|-----|
| ITEM CODE       | CPSP900200C | dn                        | 900 |
| dn              | 900 - 200   | d <sub>n</sub> 1          | 200 |
| SDR DESIGN      | 11          | H [mm]                    | 150 |
|                 |             | Mass [kg]                 | 4.5 |