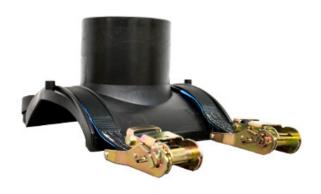

EINFACHE SCHELLE FÜR GROSSE VOLUMEN

| PRODUCT DETAILS |             | GEOMETRIC CHARACTERISTICS |     |
|-----------------|-------------|---------------------------|-----|
| ITEM CODE       | CPSP900200C | dn                        | 900 |
| dn              | 900 - 200   | d <sub>n</sub> 1          | 200 |
| SDR DESIGN      | 11          | H [mm]                    | 150 |
|                 |             | Mass [kg]                 | 4.5 |

<sup>\*</sup>The pictures are for illustrative purposes only. the product may differ in color and / or some of its parts.