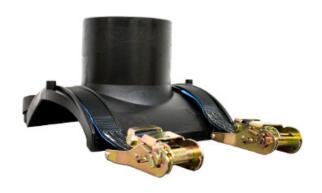

## EINFACHE SCHELLE FÜR GROSSE VOLUMEN

| PRODUCT DETAILS |             | GEOMETRIC CHARACTERISTICS |     |
|-----------------|-------------|---------------------------|-----|
| ITEM CODE       | CPSP900225C | dn                        | 900 |
| dn              | 900 - 225   | d <sub>n</sub> 1          | 225 |
| SDR DESIGN      | 11          | H [mm]                    | 150 |
|                 |             | Mass [kg]                 | 5.3 |

<sup>\*</sup>The pictures are for illustrative purposes only. the product may differ in color and / or some of its parts.