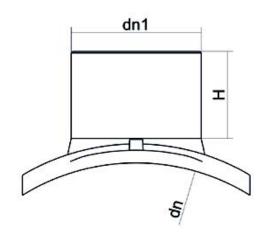

## EINFACHE SCHELLE FÜR GROSSE VOLUMEN

| PRODUCT DETAILS |             | GEOMETRIC CHARACTERISTICS |     |
|-----------------|-------------|---------------------------|-----|
| ITEM CODE       | CPSP900225C | dn                        | 900 |
| dn              | 900 - 225   | d <sub>n</sub> 1          | 225 |
| SDR DESIGN      | 11          | H [mm]                    | 150 |
|                 |             | Mass [kg]                 | 5.3 |