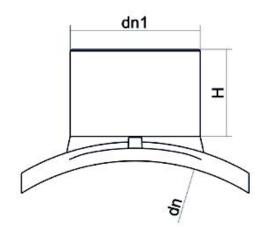

TECHNICAL DATASHEET

Elektroschweißen

EINFACHE SCHELLE FÜR GROSSE VOLUMEN

| PRODUCT DETAILS |             | GEC       | GEOMETRIC CHARACTERISTICS |  |
|-----------------|-------------|-----------|---------------------------|--|
| ITEM CODE       | CPSP900250C | dn        | 900                       |  |
| dn              | 900 - 250   | dn1       | 250                       |  |
| SDR DESIGN      | 11          | H [mm]    | 150                       |  |
|                 |             | Mass [kg] | 6.5                       |  |