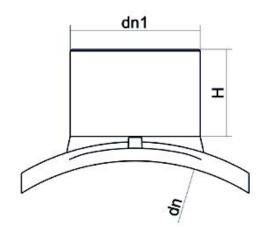

TECHNICAL DATASHEET

Elektroschweißen

EINFACHE SCHELLE FÜR GROSSE VOLUMEN

| PRODUCT DETAILS |                  | GEOMETRIC CHARACTERISTICS |          |
|-----------------|------------------|---------------------------|----------|
| ITEM CODE       | CPSP900-1000125C | dn                        | 900/1000 |
| dn              | 900/1000 - 125   | dn1                       | 125      |
| SDR DESIGN      | 11               | H [mm]                    | 110      |
|                 |                  | Mass [kg]                 | 2.1      |