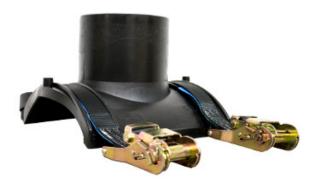

TECHNICAL DATASHEET

Elektroschweißen

EINFACHE SCHELLE FÜR GROSSE VOLUMEN

| PRODUCT DETAILS |                  | GEOMETRIC CHARACTERISTICS |          |
|-----------------|------------------|---------------------------|----------|
| ITEM CODE       | CPSP900-1000110C | dn                        | 900/1000 |
| dn              | 900/1000 - 110   | dn1                       | 110      |
| SDR DESIGN      | 11               | H [mm]                    | 110      |
|                 |                  | Mass [kg]                 | 2        |

\*The pictures are for illustrative purposes only. the product may differ in color and / or some of its parts.

PLASTITALIA SPA reserves the right to revise this specification, while maintaining compliance with the requirements of the product without prior notice. Tolerance on diameters and thickness according to the standards unless otherwise specified. Tolerance: ± 5%