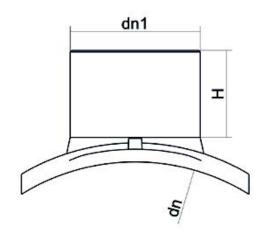

TECHNICAL DATASHEET

Elektroschweißen

EINFACHE SCHELLE FÜR GROSSE VOLUMEN

| PRODUCT DETAILS |                  | GEOMETRIC CHARACTERISTICS |          |
|-----------------|------------------|---------------------------|----------|
| ITEM CODE       | CPSP900-1000110C | dn                        | 900/1000 |
| dn              | 900/1000 - 110   | dn1                       | 110      |
| SDR DESIGN      | 11               | H [mm]                    | 110      |
|                 |                  | Mass [kg]                 | 2        |