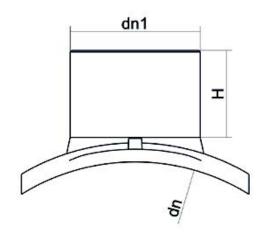

TECHNICAL DATASHEET

Elektroschweißen

EINFACHE SCHELLE FÜR GROSSE VOLUMEN

| PRODUCT DETAILS |             | GE        | GEOMETRIC CHARACTERISTICS |  |
|-----------------|-------------|-----------|---------------------------|--|
| ITEM CODE       | CPSP800225C | dn        | 800                       |  |
| dn              | 800 - 225   | dn1       | 225                       |  |
| SDR DESIGN      | 11          | H [mm]    | 150                       |  |
|                 |             | Mass [kg] | 5.3                       |  |