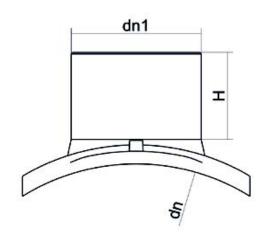

PLASTITALIA S.P.A. high performance fittings

| PRODUCT DETAILS |             | GEO              | GEOMETRIC CHARACTERISTICS |  |
|-----------------|-------------|------------------|---------------------------|--|
| ITEM CODE       | CPSP800200C | dn               | 800                       |  |
| dn              | 800 - 200   | d <sub>n</sub> 1 | 200                       |  |
| SDR DESIGN      | 11          | H [mm]           | 150                       |  |
|                 |             | Mass [kg]        | 4.6                       |  |