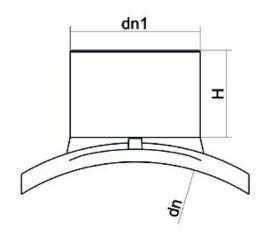

TECHNICAL DATASHEET

Elektroschweißen

EINFACHE SCHELLE FÜR GROSSE VOLUMEN

| PRODUCT DETAILS |             | GEOMETRIC CHARACTERISTICS |     |
|-----------------|-------------|---------------------------|-----|
| ITEM CODE       | CPSP800250C | dn                        | 800 |
| dn              | 800 - 250   | dn1                       | 250 |
| SDR DESIGN      | 11          | H [mm]                    | 150 |
|                 |             | Mass [kg]                 | 6.5 |