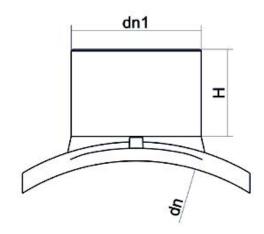

TECHNICAL DATASHEET

Elektroschweißen

EINFACHE SCHELLE FÜR GROSSE VOLUMEN

| PRODUCT DETAILS |             | GE        | GEOMETRIC CHARACTERISTICS |  |
|-----------------|-------------|-----------|---------------------------|--|
| ITEM CODE       | CPSP355225C | dn        | 355                       |  |
| dn              | 355 - 225   | dn1       | 225                       |  |
| SDR DESIGN      | 11          | H [mm]    | 150                       |  |
|                 |             | Mass [kg] | 4.9                       |  |