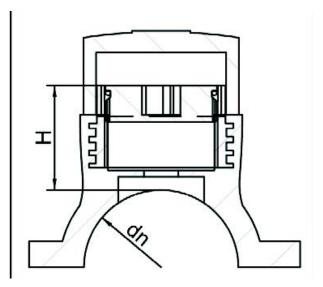

TECHNICAL DATASHEET

Elektroschweißen

SPERRBLASENSCHELLE

| PRODUCT DETAILS |             | GEC    | GEOMETRIC CHARACTERISTICS |  |
|-----------------|-------------|--------|---------------------------|--|
| ITEM CODE       | CPSPRIP315C | dn     | 315                       |  |
| dn              | 315         | H [mm] | 70                        |  |
| SDR DESIGN      | 11          |        |                           |  |