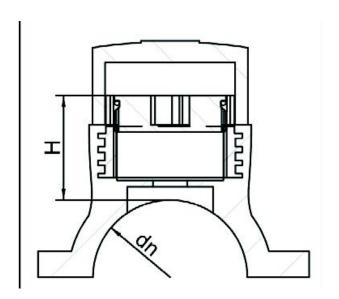

| GEOMETRIC CHARACTERISTICS |     |  |
|---------------------------|-----|--|
| dn                        | 280 |  |
| H [mm]                    | 70  |  |

PLASTITALIA SPA reserves the right to revise this specification, while maintaining compliance with the requirements of the product without prior notice. Tolerance on diameters and thickness according to the standards unless otherwise specified. Tolerance: ± 5%