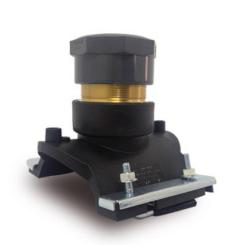

Elektroschweißen

**SPERRBLASENSCHELLE** 

| PRODUCT DETAILS |             |  |
|-----------------|-------------|--|
| ITEM CODE       | CPSPRIP280C |  |
| dn              | 280         |  |
| SDR DESIGN      | 11          |  |

<sup>\*</sup>The pictures are for illustrative purposes only. the product may differ in color and / or some of its parts.