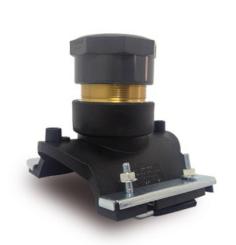

Elektroschweißen

**SPERRBLASENSCHELLE** 

| PRODUCT DETAILS |             | GEC       | GEOMETRIC CHARACTERISTICS |  |
|-----------------|-------------|-----------|---------------------------|--|
| ITEM CODE       | CPSPRIP140C | dn        | 140                       |  |
| dn              | 140         | H [mm]    | 85                        |  |
| SDR DESIGN      | 11          | Mass [kg] | 1.92                      |  |

<sup>\*</sup>The pictures are for illustrative purposes only. the product may differ in color and / or some of its parts.