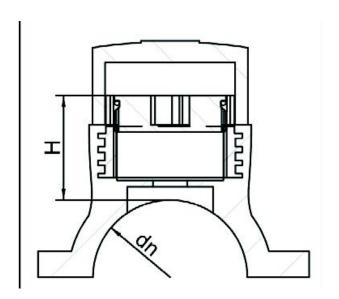

Elektroschweißen

**SPERRBLASENSCHELLE** 

| PRODUCT DETAILS |             | GEC       | GEOMETRIC CHARACTERISTICS |  |
|-----------------|-------------|-----------|---------------------------|--|
| ITEM CODE       | CPSPRIP140C | dn        | 140                       |  |
| dn              | 140         | H [mm]    | 85                        |  |
| SDR DESIGN      | 11          | Mass [kg] | 1.92                      |  |