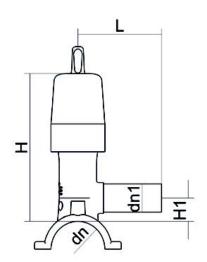

## TECHNICAL DATASHEET

Elektroschweißen

**VENTILANBOHRSCHELLE** 

| PRODUCT DETAILS |              | GEOMETRIC CHARACTERISTICS |     |
|-----------------|--------------|---------------------------|-----|
| ITEM CODE       | CPCPV063032C | dn                        | 63  |
| dn              | 63 - 32      | d <sub>n</sub> 1          | 32  |
| SDR DESIGN      | 11           | H [mm]                    | 198 |
|                 |              | H1 [mm]                   | 27  |
|                 |              | L [mm]                    | 98  |
|                 |              | Mass [kg]                 | 1   |