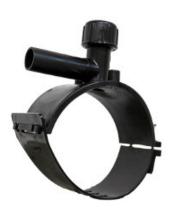

## TECHNICAL DATASHEET

Elektroschweißen

**ANBOHRSCHELLE** 

| PRODUCT DETAILS |             | GEOMETRIC CHARACTERISTICS |      |
|-----------------|-------------|---------------------------|------|
| ITEM CODE       | CPCP040032C | dn                        | 40   |
| dn              | 40 - 32     | d <sub>n</sub> 1          | 32   |
| SDR DESIGN      | 11          | H [mm]                    | 91   |
|                 |             | H1 [mm]                   | 24   |
|                 |             | L [mm]                    | 95   |
|                 |             | Mass [kg]                 | 0.25 |

<sup>\*</sup>The pictures are for illustrative purposes only. the product may differ in color and / or some of its parts.