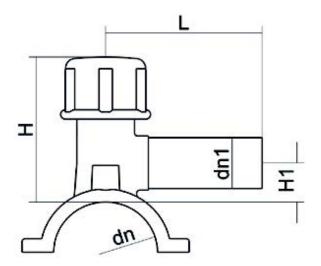

## TECHNICAL DATASHEET

Elektroschweißen

**ANBOHRSCHELLE** 

| PRODUCT DETAILS |             | GEOMETRIC CHARACTERISTICS |      |
|-----------------|-------------|---------------------------|------|
| ITEM CODE       | CPCP040032C | dn                        | 40   |
| dn              | 40 - 32     | d <sub>n</sub> 1          | 32   |
| SDR DESIGN      | 11          | H [mm]                    | 91   |
|                 |             | H1 [mm]                   | 24   |
|                 |             | L [mm]                    | 95   |
|                 |             | Mass [kg]                 | 0.25 |