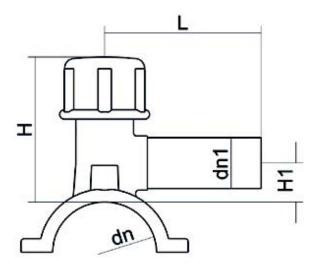

## TECHNICAL DATASHEET

Elektroschweißen

**ANBOHRSCHELLE** 

| PRODUCT DETAILS |             | GEOMETRIC CHARACTERISTICS |      |
|-----------------|-------------|---------------------------|------|
| ITEM CODE       | CPCP040025C | <b>d</b> n                | 40   |
| dn              | 40 - 25     | d <sub>n</sub> 1          | 25   |
| SDR DESIGN      | 11          | H [mm]                    | 91   |
|                 |             | H1 [mm]                   | 24   |
|                 |             | L [mm]                    | 95   |
|                 |             | Mass [kg]                 | 0.24 |