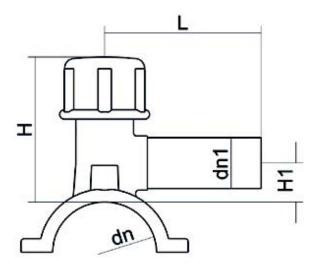

Elektroschweißen

**ANBOHRSCHELLE** 

| PRODUCT DETAILS |             | GEOMETRIC CHARACTERISTICS |      |
|-----------------|-------------|---------------------------|------|
| ITEM CODE       | CPCP040020C | dn                        | 40   |
| dn              | 40 - 20     | d <sub>n</sub> 1          | 20   |
| SDR DESIGN      | 11          | H [mm]                    | 91   |
|                 |             | H1 [mm]                   | 24   |
|                 |             | L [mm]                    | 95   |
|                 |             | Mass [kg]                 | 0.24 |