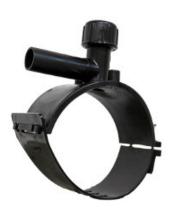

Elektroschweißen

**ANBOHRSCHELLE** 

| PRODUCT DETAILS |             | GEOMETRIC CHARACTERISTICS |      |
|-----------------|-------------|---------------------------|------|
| ITEM CODE       | CPCP040020C | dn                        | 40   |
| dn              | 40 - 20     | d <sub>n</sub> 1          | 20   |
| SDR DESIGN      | 11          | H [mm]                    | 91   |
|                 |             | H1 [mm]                   | 24   |
|                 |             | L [mm]                    | 95   |
|                 |             | Mass [kg]                 | 0.24 |

<sup>\*</sup>The pictures are for illustrative purposes only. the product may differ in color and / or some of its parts.