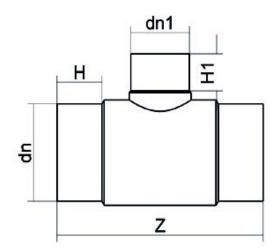

## T-STÜCK 90° REDUZIERT LANGE SCHWEIßENDEN

PLASTITALIA S.P.A. high performance fittings

| PRODUCT DETAILS |            | GEOMETRIC CHARACTERISTICS |     |
|-----------------|------------|---------------------------|-----|
| ITEM CODE       | TRP090063C | <b>d</b> n                | 90  |
| dn              | 90 - 63    | d <sub>n</sub> 1          | 63  |
| SDR DESIGN      | 11         | H [mm]                    | 83  |
|                 |            | H1 [mm]                   | 69  |
|                 |            | Z [mm]                    | 306 |
|                 |            | Mass [kg]                 | 1   |