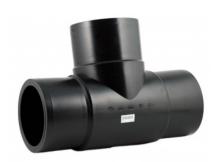

Stumpfschweiß-Formteile

## T-STÜCK 90° LANGE SCHWEIßENDEN

| PRODUCT DETAILS |        | GEOMETRIC CHARACTERISTICS |      |
|-----------------|--------|---------------------------|------|
| ITEM CODE       | TP560G | dn                        | 560  |
| dn              | 560    | H [mm]                    | 236  |
| SDR DESIGN      | 9      | L [mm]                    | 100  |
|                 |        | S [mm]                    | 62.3 |
|                 |        | Z [mm]                    | 1200 |

<sup>\*</sup>The pictures are for illustrative purposes only. the product may differ in color and / or some of its parts.