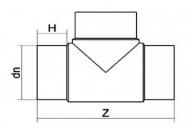

## T-STÜCK 90° LANGE SCHWEIßENDEN

| PRODUCT DETAILS |        | GEOMETRIC CHARACTERISTICS |      |
|-----------------|--------|---------------------------|------|
| ITEM CODE       | TP560G | dn                        | 560  |
| dn              | 560    | H [mm]                    | 236  |
| SDR DESIGN      | 9      | L [mm]                    | 100  |
|                 |        | S [mm]                    | 62.3 |
|                 |        | Z [mm]                    | 1200 |