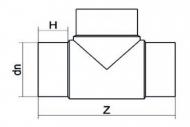

## T-STÜCK 90° LANGE SCHWEIßENDEN

| PRODUCT DETAILS |        | GEOMETRIC CHARACTERISTICS |      |
|-----------------|--------|---------------------------|------|
| ITEM CODE       | TP450G | dn                        | 450  |
| dn              | 450    | H [mm]                    | 203  |
| SDR DESIGN      | 9      | Z [mm]                    | 985  |
|                 |        | Mass [kg]                 | 94.6 |