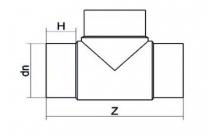

TECHNICAL DATASHEET

Stumpfschweiß-Formteile

T-STÜCK 90° LANGE SCHWEIßENDEN

| PRODUCT DETAILS |        | GEOMETRIC CHARACTERISTICS |      |
|-----------------|--------|---------------------------|------|
| ITEM CODE       | TP400G | dn                        | 400  |
| dn              | 400    | H [mm]                    | 180  |
| SDR DESIGN      | 9      | Z [mm]                    | 880  |
|                 |        | Mass [kg]                 | 64.4 |