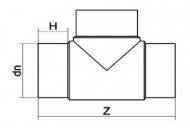

## T-STÜCK 90° LANGE SCHWEIßENDEN

| PRODUCT DETAILS |        | GEOMETRIC CHARACTERISTICS |      |
|-----------------|--------|---------------------------|------|
| ITEM CODE       | TP355G | dn                        | 355  |
| dn              | 355    | H [mm]                    | 168  |
| SDR DESIGN      | 9      | Z [mm]                    | 800  |
|                 |        | Mass [kg]                 | 46.6 |