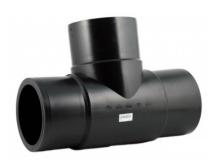

Stumpfschweiß-Formteile

## T-STÜCK 90° LANGE SCHWEIßENDEN

| PRODUCT DETAILS |        | GEOMETRIC CHARACTERISTICS |      |
|-----------------|--------|---------------------------|------|
| ITEM CODE       | TP355G | dn                        | 355  |
| dn              | 355    | H [mm]                    | 168  |
| SDR DESIGN      | 9      | Z [mm]                    | 800  |
|                 |        | Mass [kg]                 | 46.6 |

<sup>\*</sup>The pictures are for illustrative purposes only. the product may differ in color and / or some of its parts.