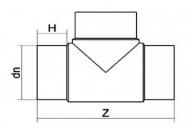

## T-STÜCK 90° LANGE SCHWEIßENDEN

| PRODUCT DETAILS |        | GEOMETRIC CHARACTERISTICS |     |
|-----------------|--------|---------------------------|-----|
| ITEM CODE       | TP315G | dn                        | 315 |
| dn              | 315    | H [mm]                    | 152 |
| SDR DESIGN      | 9      | Z [mm]                    | 704 |
|                 |        | Mass [kg]                 | 34  |