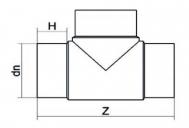

## T-STÜCK 90° LANGE SCHWEIßENDEN

| PRODUCT DETAILS |        | GEOMETRIC CHARACTERISTICS |     |
|-----------------|--------|---------------------------|-----|
| ITEM CODE       | TP280G | dn                        | 280 |
| dn              | 280    | H [mm]                    | 142 |
| SDR DESIGN      | 9      | Z [mm]                    | 685 |
|                 |        | Mass [kg]                 | 25  |