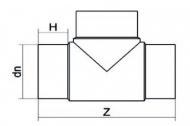

## T-STÜCK 90° LANGE SCHWEIßENDEN

| PRODUCT DETAILS |        | GEOMETRIC CHARACTERISTICS |      |
|-----------------|--------|---------------------------|------|
| ITEM CODE       | TP250G | dn                        | 250  |
| dn              | 250    | H [mm]                    | 132  |
| SDR DESIGN      | 9      | Z [mm]                    | 596  |
|                 |        | Mass [kg]                 | 17.3 |